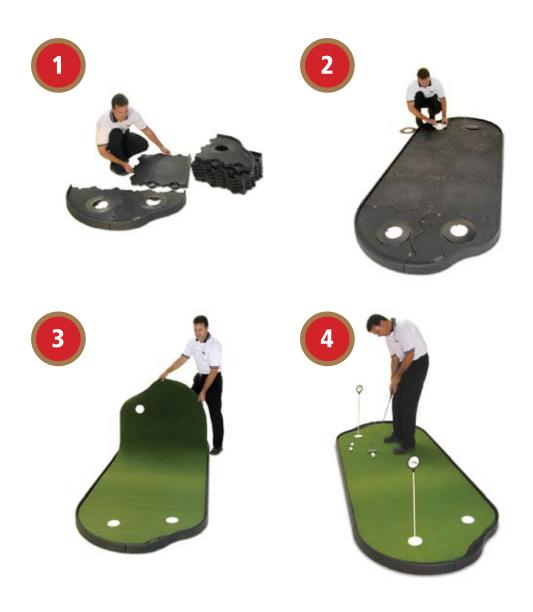

## Installation is a snap.

The installation of a professional quality putting green has never been this easy. Whether it's a do-it-yourself pre-packed green or custom dream green, every Tour Links putting green is designed with ease of installation in mind.