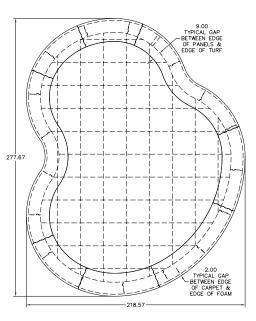

m green, every Tour Links putting green is designed with ease of installation in mind.



### **Designer Links**

The consumer demanded it and Tour Links delivered. Now every golfer can own that built in professional looking putting green all the while knowing your investment is protected because it is Tour Links. The kits come complete with putting turf, fringe and panels all pre-cut for an easy installation indoors or out. These greens have been showcased around the world and are the crown jewel of the Tour Links pre-pack collection. The designer series is the industry's first professional quality DIY putting green system ready for installation in nearly any environment both indoors or out.. The customer does the site preparation and Tour Links does the rest.



## **Designer Links**





15 x 17 18 x 23





20 x 32 28 x 28

#### **Professional Links**

Built with the same patented system as the Standard Links Collection this series of larger greens comes standard with our Ultra Turf Nylon putting surface in sizes that have plenty of room for multiple players and will turn any yard or indoor space in to the envy of your foursome. This is an investment in your game that will pay off for years to come.



#### Standard Links

This series of greens was designed with the average golfer in mind. The smaller footprints and economical pricing allows any golfer the advantage of practicing at home or in the office and master those tough shorter putts we all struggle with out on the course. Don't be fooled by the smaller sizes, these greens are the favorites of some of the top tea