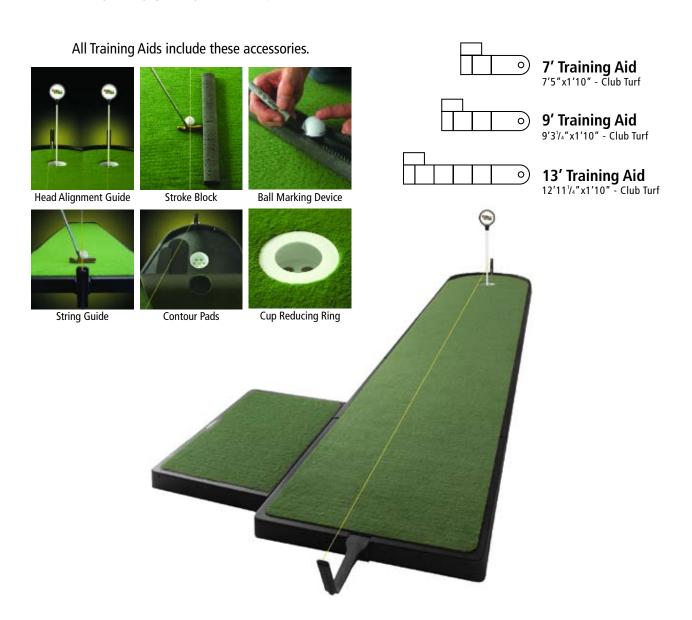

#### **Training Aids**

Available in 7 ft., 9 ft. and 13 ft. lengths, the TourLinks Training Aid is quickly becoming recognized as one of the best, all-in-one putting trainers ever developed. Years in development, the TourLinks Training Aid offers six separate devices to deliver quick, positive feedback to all aspects of your stroke. Follow the club path down the String Guide. Maintain squareness at impact while emphasizing acceleration with the Stroke Groover Block. Improve your alignment with the Ball Marking Tool. Learn proper head and body position by using the alignment Hash Mark. Create subtle breaks with the Contour Mats and learn to aim for the center cup with the Cup Reducing Ring. The Training Aid is suitable for left and right hand golfers. You can now practice multiple length putts and groove a stroke that will help you say goodbye to three putts forever!