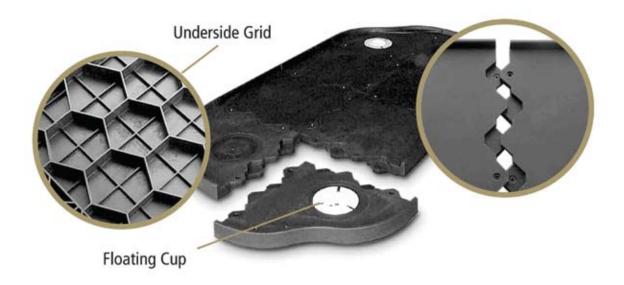

Patented underside grid provides solid surface with natural feel.

Patented floating cup ensures proper turf alignment in any weather condition.

Patented interlocking panels ensure easy assembly and level alignment.