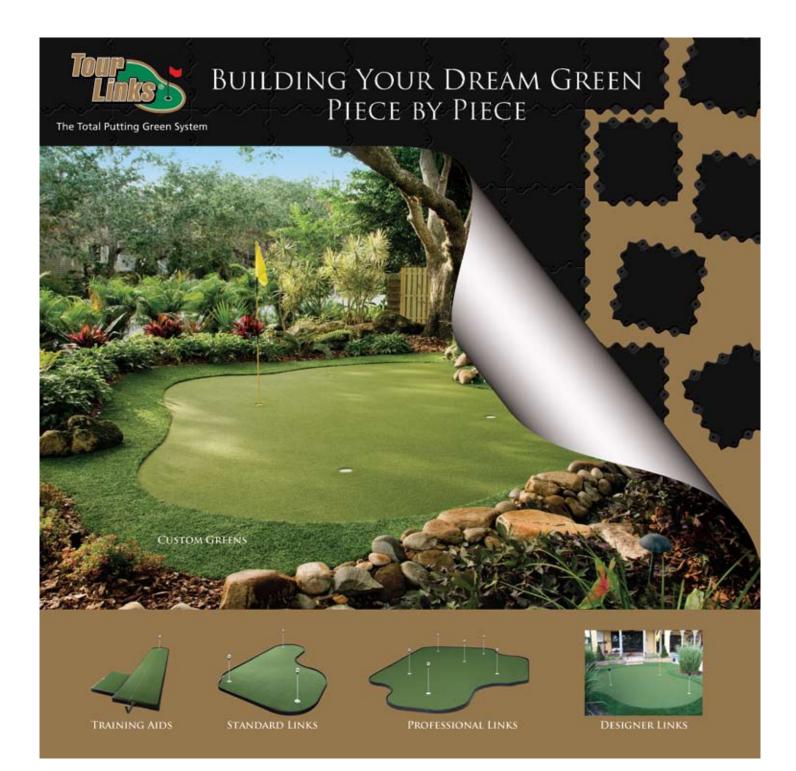

# The Total Putting Green System

### **Designer Links**

The consumer demanded it and Tour Links delivered. Now every golfer can own that built in professional looking putting green all the while knowing your investment is protected because it is Tour Links. The kits come complete with putting turf, fringe and panels all pre-cut for an easy installation indoors or out. These greens have been showcased around the world and are the crown jewel of the Tour Links pre-pack collection. The designer series is the industry's first professional quality DIY putting green system ready for installation in nearly any environment both indoors or out.. The customer does the site preparation and Tour Links does the rest.

#### Standard Links

This series of greens was designed with the average golfer in mind. The smaller footprints and economical pricing allows any golfer the advantage of practicing at home or in the office and master those tough shorter putts we all struggle with out on the course. Don't be fooled by the smaller sizes, these greens are the favorites of some of the top teaching professionals and golfers in the game.

#### **Professional Links**

Built with the same patented system as the Standard Links Collection this series of larger greens comes standard with our Ultra Turf Nylon putting surface in sizes that have plenty of room for multiple players and will turn any yard or indoor space in to the envy of your foursome. This is an investment in your game that will pay off for years to come.

#### **Training Aids**

Available in 7 ft., 9 ft. and 13 ft. lengths, the TourLinks Training Aid is quickly becoming recognized as one of the best, all-in-one putting trainers ever developed. Years in development, the TourLinks Training Aid offers six separate devices to deliver quick, positive feedback to all aspects of your stroke. Follow the club path down the String Guide. Maintain squareness at impact while emphasizing acceleration with the Stroke Groover Block. Improve your alignment with the Ball Marking Tool. Learn proper head and body position by using the alignment Hash Mark. Create subtle breaks with the Contour Mats and learn to aim for the center cup with the Cup Reducing Ring. The Training Aid is suitable for left and right hand golfers. You can now practice multiple length putts and groove a stroke that will help you say goodbye to three putts forever!