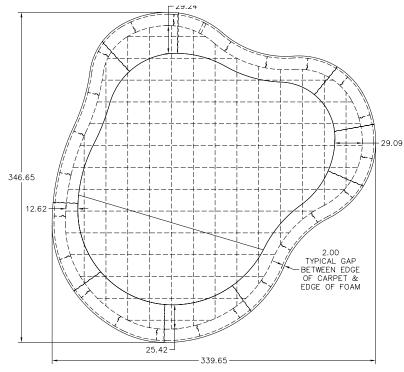

inks putting green is designed with ease of installation in mind.



### **Designer Links**

The consumer demanded it and Tour Links delivered. Now every golfer can own that built in professional looking putting green all the while knowing your investment is protected because it is Tour Links. The kits come complete with putting turf, fringe and panels all pre-cut for an easy installation indoors or out. These greens have been showcased around the world and are the crown jewel of the Tour Links pre-pack collection. The designer series is the industry's first professional quality DIY putting green system ready for installation in nearly any environment both indoors or out.. The customer does the site preparation and Tour Links does the rest.



## **Designer Links**





15 x 17 18 x 23





20 x 32 28 x 28

#### **Professional Links**

Built with the same patented system as the Standard Links Collection this series of larger greens comes standard with our Ultra Turf Nylon putting surface in sizes that have plenty of room for multiple players and will turn any yard or indoor space in to the envy of your foursome. This is an investment in your game that will pay off for years to come.



#### Standard Links

This series of greens was designed with the average golfer in mind. The smaller footprints and economical pricing allows any golfer the advantage of practicing at home or in the office and master those tough shorter putts we all struggle with out on the course. Don't be fooled by the smaller sizes, these greens are the favorites of some of the top teaching professionals a