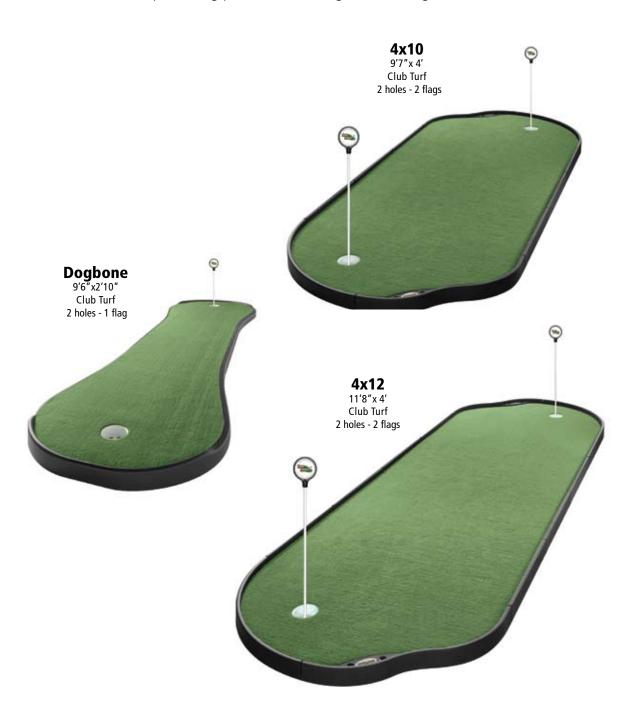

#### Standard Links

This series of greens was designed with the average golfer in mind. The smaller footprints and economical pricing allows any golfer the advantage of practicing at home or in the office and master those tough shorter putts we all struggle with out on the course. Don't be fooled by the smaller sizes, these greens are the favorites of some of the top teaching professionals and golfers in the game.

## Standard Links