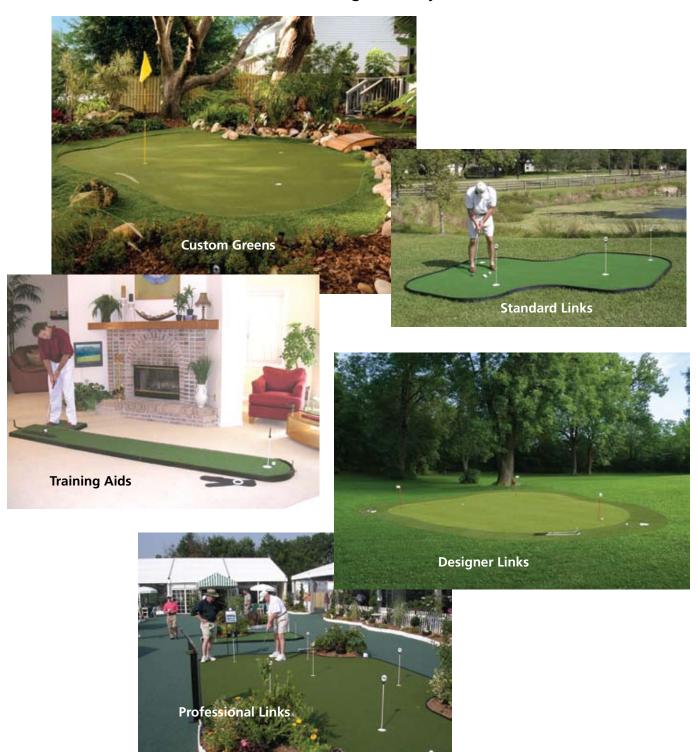

### **Designer Links**

The consumer demanded it and Tour Links delivered. Now every golfer can own that built in professional looking putting green all the while knowing your investment is protected because it is Tour Links. The kits come complete with putting turf, fringe and panels all pre-cut for an easy installation indoors or out. These greens have been showcased around the world and are the crown jewel of the Tour Links pre-pack collection. The designer series is the industry's first professional quality DIY putting green system ready for installation in nearly any environment both indoors or out.. The customer does the site preparation and Tour Links does the rest.

#### Standard Links

This series of greens was designed with the average golfer in mind. The smaller footprints and economical pricing allows any golfer the advantage of practicing at home or in the office and master those tough shorter putts we all struggle with out on the course. Don't be fooled by the smaller sizes, these greens are the favorites of some of the top teaching professionals and golfers in the game.

#### **Professional Links**

Built with the same patented system as the Standard Links Collection this series of larger greens comes standard with our Ultra Turf Nylon putting surface in sizes that have plenty of room for multiple players and will turn any yard or indoor space in to the envy of your foursome. This is an investment in your game that will pay off for years to come.

#### **Training Aids**

Available in 7 ft., 9 ft. and 13 ft. lengths, the TourLinks Training Aid is quickly becoming recognized as one of the best, all-in-one putting trainers ever developed. Years in development, the TourLinks Training Aid offers six separate devices to deliver quick, positive feedback to all aspects of your stroke. Follow the club path down the String Guide. Maintain squareness at impact while emphasizing acceleration with the Stroke Groover Block. Improve your alignment with the Ball Marking Tool. Learn proper head and body position by using the alignment Hash Mark. Create subtle breaks with the Contour Mats and learn to aim for the center cup with the Cup Reducing Ring. The Training Aid is suitable for left and right hand golfers. You can now practice multiple length putts and groove a stroke that will help you say goodbye to three putts forever!