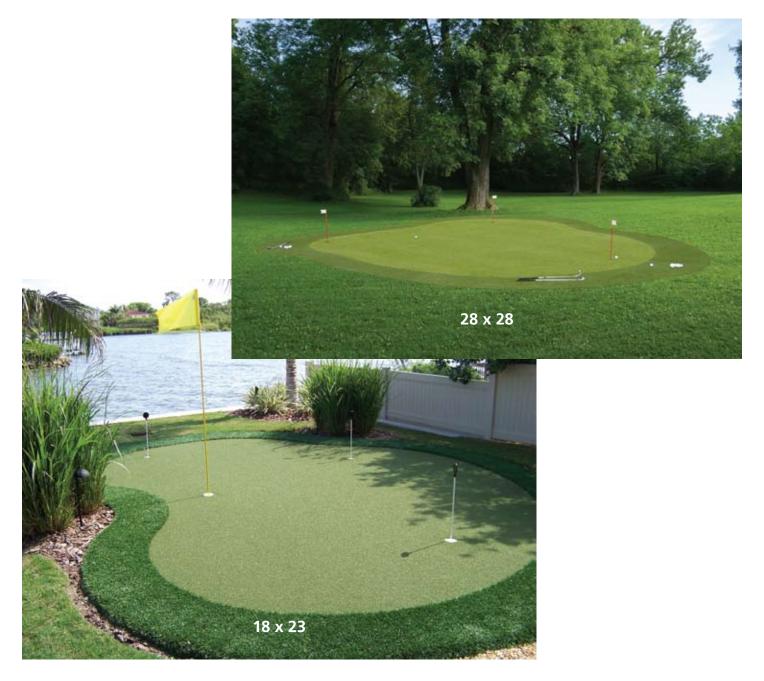

### **Designer Links**

The consumer demanded it and Tour Links delivered. Now every golfer can own that built in professional looking putting green all the while knowing your investment is protected because it is Tour Links. The kits come complete with putting turf, fringe and panels all pre-cut for an easy installation indoors or out. These greens have been showcased around the world and are the crown jewel of the Tour Links pre-pack collection. The designer series is the industry's first professional quality DIY putting green system ready for installation in nearly any environment both indoors or out.. The customer does the site preparation and Tour Links does the rest.

## **Designer Links**

15 x 17 18 x 23

20 x 32 28 x 28