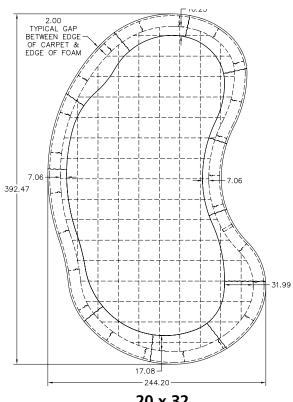

Links putting green is designed with ease of installation in mind.



### **Designer Links**

The consumer demanded it and Tour Links delivered. Now every golfer can own that built in professional looking putting green all the while knowing your investment is protected because it is Tour Links. The kits come complete with putting turf, fringe and panels all pre-cut for an easy installation indoors or out. These greens have been showcased around the world and are the crown jewel of the Tour Links pre-pack collection. The designer series is the industry's first professional quality DIY putting green system ready for installation in nearly any environment both indoors or out.. The customer does the site preparation and Tour Links does the rest.



## **Designer Links**





15 x 17 18 x 23





20 x 32 28 x 28

#### **Professional Links**

Built with the same patented system as the Standard Links Collection this series of larger greens comes standard with our Ultra Turf Nylon putting surface in sizes that have plenty of room for multiple players and will turn any yard or indoor space in to the envy of your foursome. This is an investment in your game that will pay off for years to come.



#### Standard Links

This series of greens was designed with the average golfer in mind. The smaller footprints and economical pricing allows any golfer the advantage of practicing at home or in the office and master those tough shorter putts we all struggle with out on the course. Don't be fooled by the smaller sizes, these greens are the favorites of some of the top teaching professionals