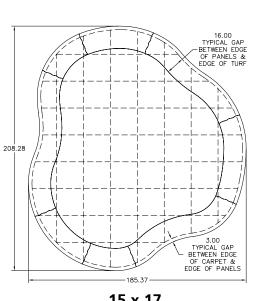

### **Designer Links**

The consumer demanded it and Tour Links delivered. Now every golfer can own that built in professional looking putting green all the while knowing your investment is protected because it is Tour Links. The kits come complete with putting turf, fringe and panels all pre-cut for an easy installation indoors or out. These greens have been showcased around the world and are the crown jewel of the Tour Links pre-pack collection. The designer series is the industry's first professional quality DIY putting green system ready for installation in nearly any environment both indoors or out.. The customer does the site preparation and Tour Links does the rest.

## **Designer Links**

15 x 17 18 x 23

20 x 32 28 x 28