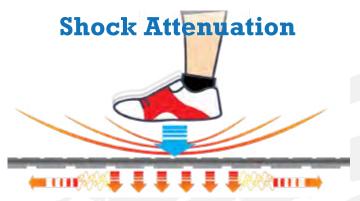

#### **Gmax/HIC Shock Attenuation**

Gmax is the ASTM official device for measuring the hardness of a surface as it relates to head and body safety.