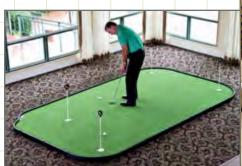

#### 3 Easy Steps to Lowering your Score

Elevate your putting to a new level on a Tour Links Pre-Packaged putting green.

Our patented Tour Links system includes:

- Meticulously engineered all-weather panels
- Regulation cups so advanced they've earned a U.S. Patent
- Country club speed turf
- Multiple length putts for right or left-handed golfers

All this technology, coupled with a solid feel, will ensure your Tour Links green will last for years and will be your secret to lower scores. Easy installation and assembly in virtually any location will ensure that your Tour Links practice green will be the most valuable tool in your bag. So whether you are a low handicapper or a once-a-month enthusiast, Tour Links has you covered. Real practice, real results-that's Tour Links!