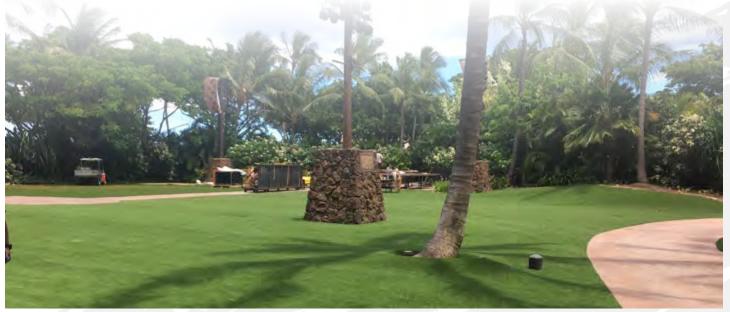

# A **new era** in base construction

is underway with **UltraBaseSystems**. From synthetic turf to concrete pavers, installation has never been this easy and affordable. Engineered to minimize traditional stone base work, **UltraBaseSystems** provides the load-bearing structure, storm water management, safety and performance demanded by every athlete and homeowner.

Indoors or outdoors, temporary or permanent, UltraBaseSystems is the perfect solution for installing synthetic turf:

- Athletic Fields
- Golf
- Landscapes
- Pet Areas
- Roof Top Greenscapes
- Playgrounds
- Recreational Areas
- And Much More

# A new era in base construction

is underway with **UltraBaseSystems**. From synthetic turf to concrete pavers, installation has never been this easy and affordable. Engineered to minimize traditional stone base work, **UltraBaseSystems** provides the load-bearing structure, storm water management, safety and performance demanded by every athlete and homeowner.