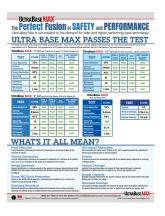

### ULTRA BASE MAX PASSES THE TEST

The testing results were performed by an accredited sports testing facility - all tests were performed over concrete, yielding the following results. The results for all of these tests performed met the requirements for a STC Stadium Field. The requirements for a STC Stadium Field are the same as those specified in the FIFA 2-Star Standard. Test results available by request.

UltraBase MAX - 1" Turf with 1.68 lb/ft2 of Sand & .72 lb/ft2 of Rubber Fill

| TEST                          | SCORE | FIFA 1<br>STAR<br>(PASS/FAIL) | FIFA 2<br>STAR<br>(PASS/FAIL) | STC<br>(PASS/FAIL) | INT. RUGBY<br>BOARD<br>(PASS/FAIL) |
|-------------------------------|-------|-------------------------------|-------------------------------|--------------------|------------------------------------|
| Force Reduction               | 70%   | PASS                          | PASS                          | PASS               | PASS                               |
| Vertical<br>Deformation       | 10mm  | PASS                          | PASS                          | PASS               | PASS                               |
| <b>Energy Restitution</b>     | 40%   | PASS                          | PASS                          | PASS               | PASS                               |
| Gmax/HIC<br>Shock Attenuation | 82    | PASS                          | PASS                          | PASS               | PASS                               |
| Rotational<br>Resistance      | 32    | PASS                          | PASS                          | PASS               | PASS                               |
| HIC Impact<br>Attenuation     | 1.3m  | PASS                          | PASS                          | PASS               | PASS                               |

#### UltraBase MAX - 2" Turf with 5 lb/ft2 of Sand & 2 lb/ft2 of Rubber Fill

| TEST                          | SCORE | FIFA 1<br>STAR<br>(PASS/FAIL) | FIFA 2<br>STAR<br>(PASS/FAIL) | STC<br>(PASS/FAIL) | INT. RUGBY<br>BOARD<br>(PASS/FAIL) |
|-------------------------------|-------|-------------------------------|-------------------------------|--------------------|------------------------------------|
| Force Reduction               | 68%   | PASS                          | PASS                          | PASS               | PASS                               |
| Vertical<br>Deformation       | 9.8mm | PASS                          | PASS                          | PASS               | PASS                               |
| <b>Energy Restitution</b>     | 41%   | PASS                          | PASS                          | PASS               | PASS                               |
| Gmax/HIC<br>Shock Attenuation | 79    | PASS                          | PASS                          | PASS               | PASS                               |
| Rotational<br>Resistance      | 34    | PASS                          | PASS                          | PASS               | PASS                               |
| HIC Impact<br>Attenuation     | 1.5m  | PASS                          | PASS                          | PASS               | PASS                               |

#### UltraBase MAX - 1.5" Turf with 3.3 lb/ft2 of Sand & 1.4 lb/ft2 of Rubber Fill

| TEST                          | SCORE | FIFA 1<br>STAR<br>(PASS/FAIL) | FIFA 2<br>STAR<br>(PASS/FAIL) | STC<br>(PASS/FAIL) | INT. RUGBY<br>BOARD<br>(PASS/FAIL) |
|-------------------------------|-------|-------------------------------|-------------------------------|--------------------|------------------------------------|
| Force Reduction               | 67%   | PASS                          | PASS                          | PASS               | PASS                               |
| Vertical<br>Deformation       | 9.4mm | PASS                          | PASS                          | PASS               | PASS                               |
| <b>Energy Restitution</b>     | 43%   | PASS                          | PASS                          | PASS               | PASS                               |
| Gmax/HIC<br>Shock Attenuation | 82    | PASS                          | PASS                          | PASS               | PASS                               |
| Rotational<br>Resistance      | 38    | PASS                          | PASS                          | PASS               | PASS                               |
| HIC Impact<br>Attenuation     | 1.4m  | PASS                          | PASS                          | PASS               | PASS                               |

#### UltraBase MAX

No Turf/No Fill

| TEST                          | SCORE |
|-------------------------------|-------|
| Force Reduction               | 55%   |
| Vertical<br>Deformation       | 5.6mm |
| <b>Energy Restitution</b>     | 54%   |
| Gmax/HIC<br>Shock Attenuation | 117   |
| Rotational<br>Resistance      | N/A   |
| HIC Impact<br>Attenuation     | 1.0m  |

### **WHAT'S IT ALL MEAN?**

#### **Force Reduction**

Force Reduction measures the amount of absorption a surface provides at the moment of impact.

#### **Vertical Deformation**

Vertical Deformation measures the amount of deflection of a surface as an athlete runs on it. It is a indicator of the speed and stability of the surface.

#### **Energy Restitution**

Energy Restitution is a measurement of the amount of energy returning back to the athlete from the surface which dictates the athletes speed, performance and level of fatigue.

#### **Gmax/HIC Shock Attenuation**

Gmax is the ASTM official device for measuring the hardness of a surface as it relates to head and body safety.

#### **Rotational Resistance**

Rotational Resistance measures the amount of movement of the surface underfoot affecting the athletes ability to change direction reducing the potential for lower leg injury.

#### **HIC Impact Attenuation**

HIC calculates the Head Injury Criteria (HIC). HIC is used to predict the potential of head injury resulting from a surface impact.