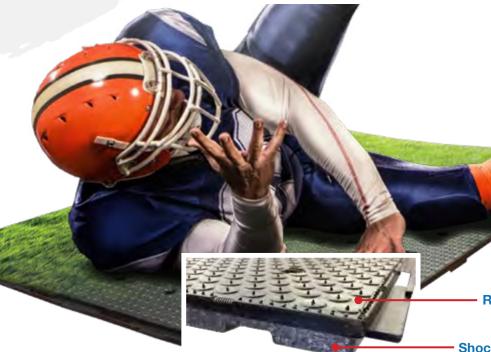

## Ultra Base MAX

Ultra Base MAX is the perfect fusion of performance and safety. Engineered with the patented UltraBaseSystems® rigid structural shell for performance, fused with a state-of-the-art automotive grade shock absorption foam for safety, UBS MAX delivers what athletes demand.

Rigid Structural Shell

**Shock Absorption Foam** 

Ultra Base MAX Panel Detail

Impact energy dissipates downward as well as laterally while providing a safe stable feel under foot.

Kinetic energy during play is returned to the athlete promoting peak performance.