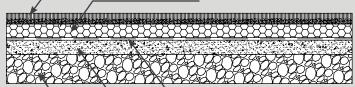

# Typical Installation Detail

Synthetic Turf

UltraBaseSystems

Geosynthetic Fabric

Leveling Medium if Needed

**Existing Compacted Subgrade** 