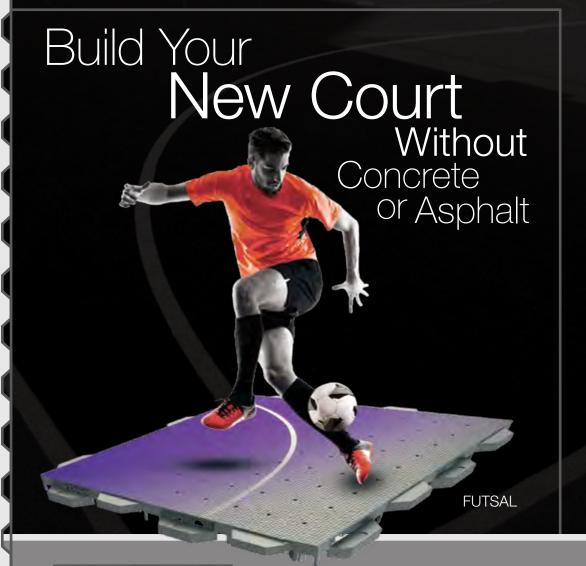

### Ultra Court Panel

Ultra Court Systems' revolutionary panel design provides both the structural base and the playing surface in an All-in-One solution.

- Structural superiority on virtually any surface
- Non-Slip Play Surface
- Rapid Surface Drainage
- Horizontal Drainage and Water Storage
- Perfect Planarity from Panel to Panel
- ADA Compliant
- Paintable
- Easy No-Tool Installation

Panel Dimensions: Square footage area once installed: 28" x 28" / 711.2mm x 711.2mm

Panel Weight: Average panel weight: 10 lbs. / 4.54 kg per panel

BASKETBALL • VOLLEYBALL FUTSAL • VOLLEYBALL • RUNNING DEK HOCKEY RUNNING TRACKS • FOUR SQUARE • VOLLEYBALL FUTSAL • DEK HOCKEY • PICKLEBALL • BASKETBALL . BUNNING TRACKS FOUR SQUA TENNIS • RUNNING TRACKS DEK HOCKEY • PICKLEBALL TENNIS • RUNNING TRACKS PICKLEBALL • BASKETBALL DEK HOCKEY • PICKLEBALL TENNIS • RUNNING TRACKS FOUR SQUARE • BASKETBALL TENNIS • RUNNING TRACKS PICKLEBALL • TENNI