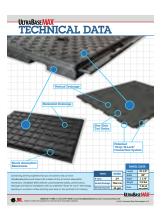

Rigid Structural Shell

**Shock Absorption Foam** 

Ultra Base MAX Panel Detail

Impact energy dissipates downward as well as laterally while providing a safe stable feel under foot.

Kinetic energy during play is returned to the athlete promoting peak performance.

# ULTRABASE MAX TECHNICAL DATA

membrane, UltraBase MAX delivers unprecedented safety, performance, drainage and ease of installation with our patented "Drop-'N-Lock" technology, resulting in a product unlike anything ever seen in the synthetic turf industry.