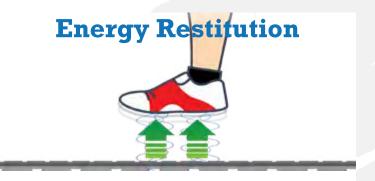

#### **Energy Restitution**

Energy Restitution is a measurement of the amount of energy returning back to the athlete from the surface which dictates the athletes speed, performance and level of fatigue.