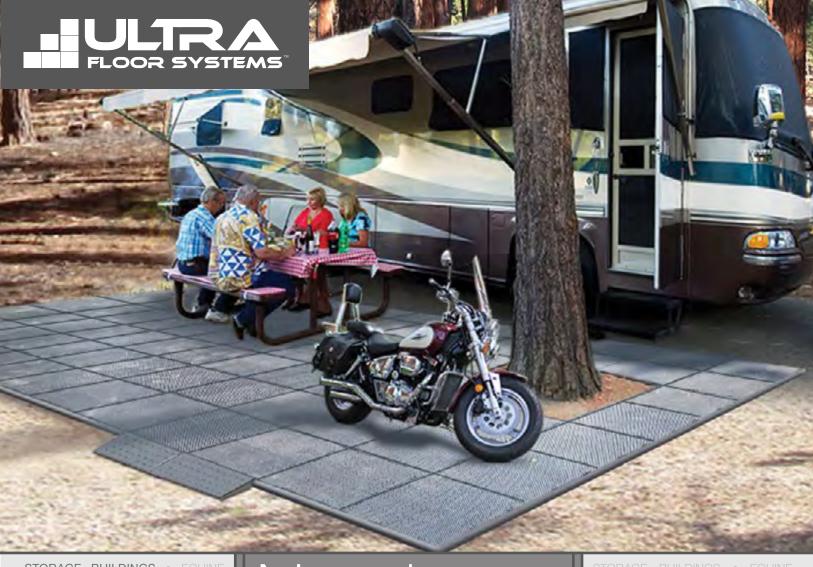

## Ultra Floor Panel

Ultra Floor Systems provides all the strength and versatility you demand in a floor system whenever you need it. From dog kennels to dance floors, trade shows to shed floors, Ultra Floor Systems delivers!

- No-Tool Installation
- ADA Compliant
- Non-Skid Surface
- Drains Rapidly
- Vehicular Rated
- Under Panel Wire Channel
- Structural superiority on virtually any surface

Panel Dimensions: Square footage area once installed: 28" x 28" / 711.2mm x 711.2mm

## Use it for an Hour – Enjoy it for a Lifetime

Ultra Floor Systems provides all the strength and you need it. From dog kennels to dance floors, trade

- No-Tool Installation
- ADA Compliant
- Non-Skid Surface
- Vehicular Rated
- Under Panel Wire Channel
- Drains Rapidly