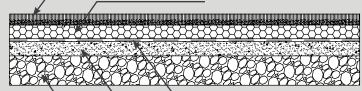

# Typical Installation Detail

Synthetic Turf

UltraBaseSystems

Geosynthetic Fabric

Leveling Medium if Needed

**Existing Compacted Subgrade** 