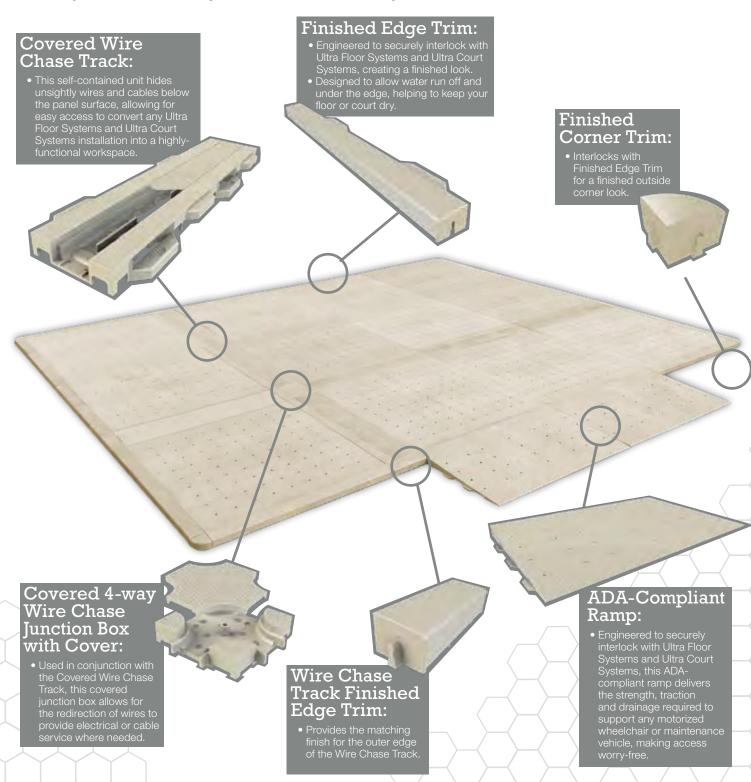

# Providing SOLUTIONS is the FOUNDATION of our BUSINESS

Innovative Base Technologies provides a host of innovative products for

creating smarter places to work, play and relax by dramatically **reducing** or in many cases eliminating the need for traditional earth,

stone, concrete and asphalt foundations. Our revolutionary,

patented, inter-locking panel base technology delivers safety, performance, permeable

or impermeable drainage capabilities,

ease of installation, reusability and structural integrity in a single panel

solution. No other company in the

industry has solved more problems  $% \left( \mathbf{r}_{i}\right) =\mathbf{r}_{i}$ 

when it comes to providing

installation solutions in virtually any

location around the world. Our product line up provides state-of-the-art foundations for both indoor and outdoor athletic

turf fields, playgrounds, putting greens, landscapes, pavers, rooftops, pet areas, dance floors, event displays, recreational areas and numerous other

court and floor applications.