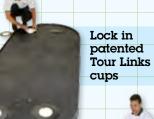

### Patented Design Details

INTERLOCKING TEETH Maintain Perfect Ball Roll Panel to Panel

**BUMP RAIL PANEL** Keeps Ball in Play

FLOATING CUP Self Adjusts to Turf Movement

BUMP RAIL CLIP Hides Panel Seams

PANEL BOTTOM Sturdy Support Ribs Provide Solid Feel Under Foot

#### 3 Easy Steps to Lowering your Score

Elevate your putting to a new level on a Tour Links Pre-Packaged putting green.

Our patented Tour Links system includes:

- Meticulously engineered all-weather panels
- Regulation cups so advanced they've earned a U.S. Patent
- Country club speed turf
- Multiple length putts for right or left-handed golfers