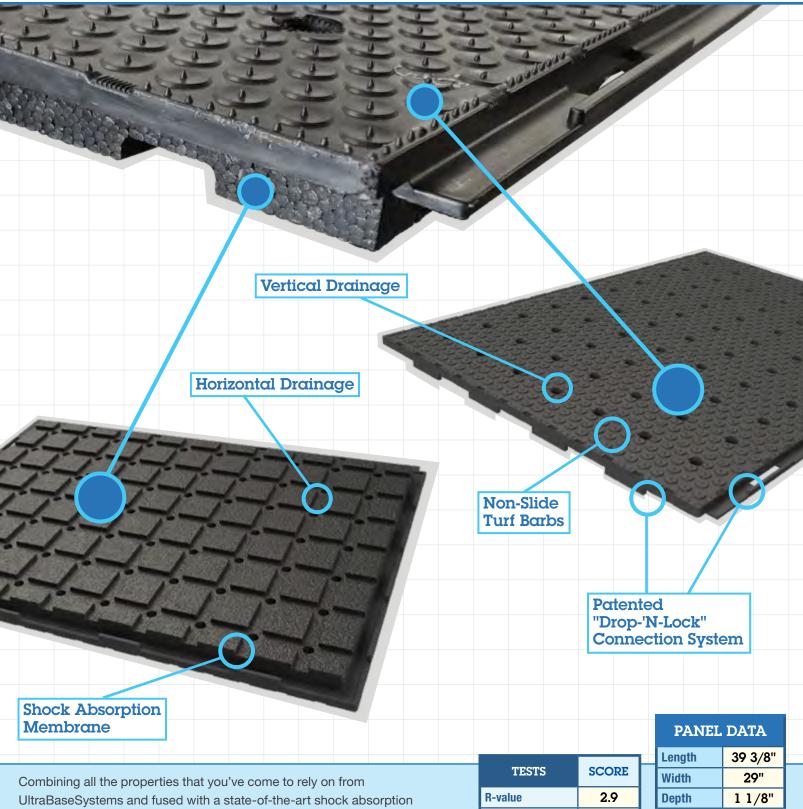

Rigid Structural Shell

**Shock Absorption Foam** 

Ultra Base MAX Panel Detail

Impact energy dissipates downward as well as laterally while providing a safe stable feel under foot.

Kinetic energy during play is returned to the athlete promoting peak performance.

# ULTRABASE MAX TECHNICAL DATA

membrane, UltraBase MAX delivers unprecedented safety, performance, drainage and ease of installation with our patented "Drop-'N-Lock" technology, resulting in a product unlike anything ever seen in the synthetic turf industry.

|  | TESTS             | SCORE    |
|--|-------------------|----------|
|  | R-value           | 2.9      |
|  | Vertical Drainage | 754.3 in |
|  | Storage Capacity  | .34 gal. |

| PANEL DATA |                      |  |  |
|------------|----------------------|--|--|
| Length     | 39 3/8"              |  |  |
| Width      | 29"                  |  |  |
| Depth      | 1 1/8"               |  |  |
| Weight     | 7.8 lbs              |  |  |
| Area       | 7.93 sf<br>per panel |  |  |

#### **Vertical Drainage**

Vertical Drainage calculates the mount of fluid moving through a material. Measured in inches per hour or gallons per minute per square yard.

#### **Storage Capacity**

Storage Capacity determines the volume of liquid able to be stored within the panel. Measured in gallons per panel.

#### **Horizontal Drainage**

Horizontal Drainage calculates the amount of liquid which evacuates laterally from the panel. Measured in inches per hour or gallons per minute per square yard.