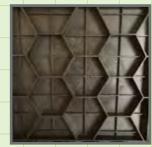

### Patented Design Details

INTERLOCKING TEETH Maintain Perfect Ball Roll Panel to Panel

**BUMP RAIL PANEL** Keeps Ball in Play

FLOATING CUP Self Adjusts to Turf Movement

BUMP RAIL CLIP Hides Panel Seams

PANEL BOTTOM Sturdy Support Ribs Provide Solid Feel Under Foot