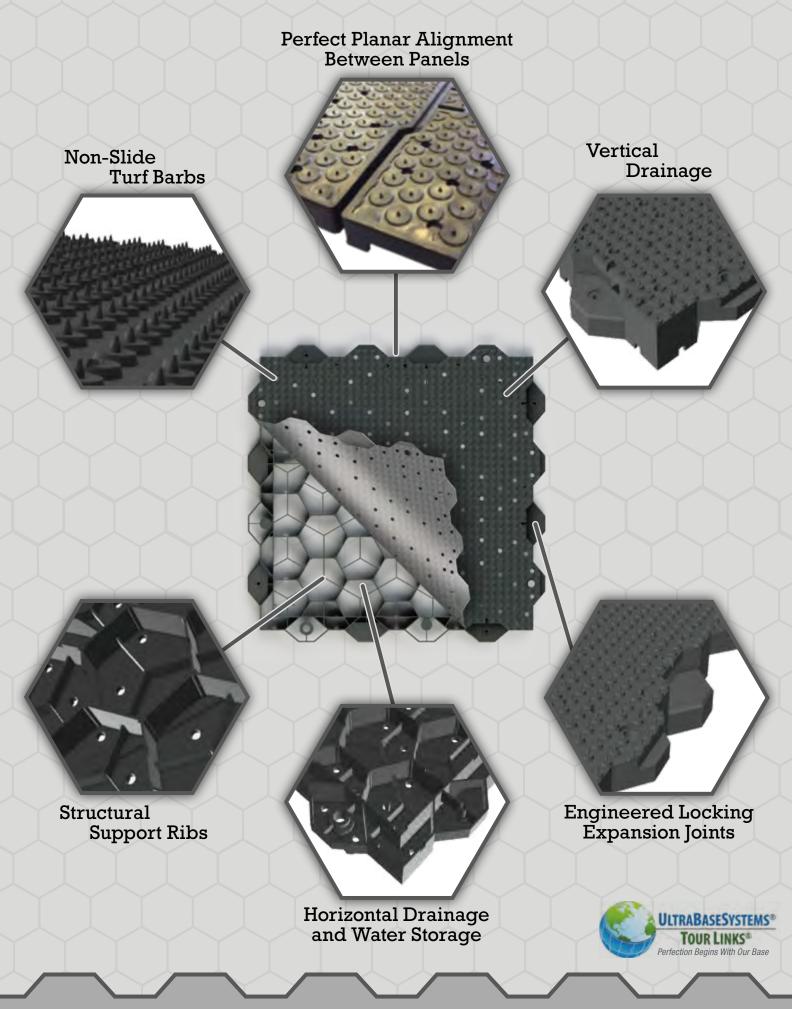

### Patented Design Details

INTERLOCKING TEETH Maintain Perfect Ball Roll Panel to Panel

**BUMP RAIL PANEL** Keeps Ball in Play

FLOATING CUP Self Adjusts to Turf Movement

BUMP RAIL CLIP Hides Panel Seams

PANEL BOTTOM Sturdy Support Ribs Provide Solid Feel Under Foot