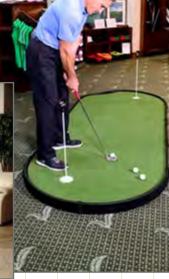

#### 3 Easy Steps to Lowering your Score

Elevate your putting to a new level on a Tour Links Pre-Packaged putting green.

Our patented Tour Links system includes:

- Meticulously engineered all-weather panels
- Regulation cups so advanced they've earned a U.S. Patent
- Country club speed turf
- Multiple length putts for right or left-handed golfers

All this technology, coupled with a solid feel, will ensure your Tour Links green will last for years and will be your secret to lower scores. Easy installation and assembly in virtually any location will ensure that your Tour Links practice green will be the most valuable tool in your bag. So whether you are a low handicapper or a once-a-month enthusiast, Tour Links has you covered. Real practice, real results-that's Tour Links!