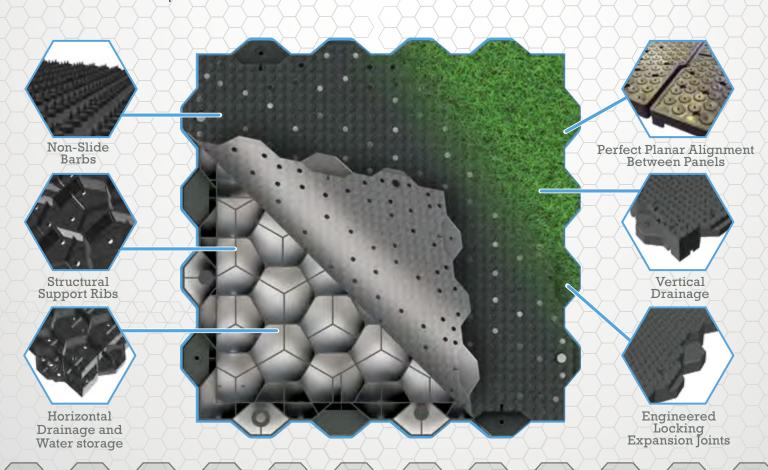

### Ultra Court Panel

Ultra Court Systems' revolutionary panel design provides both the structural base and the playing surface in an All-in-One solution.

- Structural superiority on virtually any surface
- Non-Slip Play Surface
- Rapid Surface Drainage
- Horizontal Drainage and Water Storage
- Perfect Planarity from Panel to Panel
- ADA Compliant
- Paintable
- Easy No-Tool Installation

Panel Dimensions: Square footage area once installed: 28" x 28" / 711.2mm x 711.2mm

Panel Weight: Average panel weight: 10 lbs. / 4.54 kg per panel

BASKETBALL • VOLLEYBALL FUTSAL • VOLLEYBALL • RUNNING DEK HOCKEY RUNNING TRACKS • FOUR SQUARE • VOLLEYBALL FUTSAL • DEK HOCKEY • PICKLEBALL • BASKETBALL . BUNNING TRACKS FOUR SQUA TENNIS • RUNNING TRACKS DEK HOCKEY • PICKLEBALL TENNIS • RUNNING TRACKS PICKLEBALL • BASKETBALL DEK HOCKEY • PICKLEBALL TENNIS • RUNNING TRACKS FOUR SQUARE • BASKETBALL TENNIS • RUNNING TRACKS PICKLEBALL • TENNI

#### **BEFORE**

Non-Slip Dry Play Surface

Sub base

an All-in-One solution.

Rapid Surface Drainage

Or Transform

Time and Repairs

Our revolutionary panel design provides both

the structural base and the playing surface in

Structural Superiority on Virtually Any

<sup>n</sup>Minimal

Horizontal Drainage & Water Storage

Perfect Planarity from Panel to Panel

Easy No-Tool Installation

Paintable

1(866) 921-7888 or (727) 391-9009 | www.UltraBaseSystems.com | www.tourlinks.net © 2017 Innovative Base Technologies, LLC