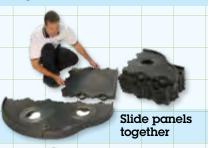

#### 3 Easy Steps to Lowering your Score

Elevate your putting to a new level on a Tour Links Pre-Packaged putting green.

Our patented Tour Links system includes:

- Meticulously engineered all-weather panels
- Regulation cups so advanced they've earned a U.S. Patent
- Country club speed turf
- Multiple length putts for right or left-handed golfers

All this technology, coupled with a solid feel, will ensure your Tour Links green will last for years and will be your secret to lower scores. Easy installation and assembly in virtually any location will ensure that your Tour Links practice green will be the most valuable tool in your bag. So whether you are a low handicapper or a once-a-month enthusiast, Tour Links has you covered. Real practice, real results-that's Tour Links!