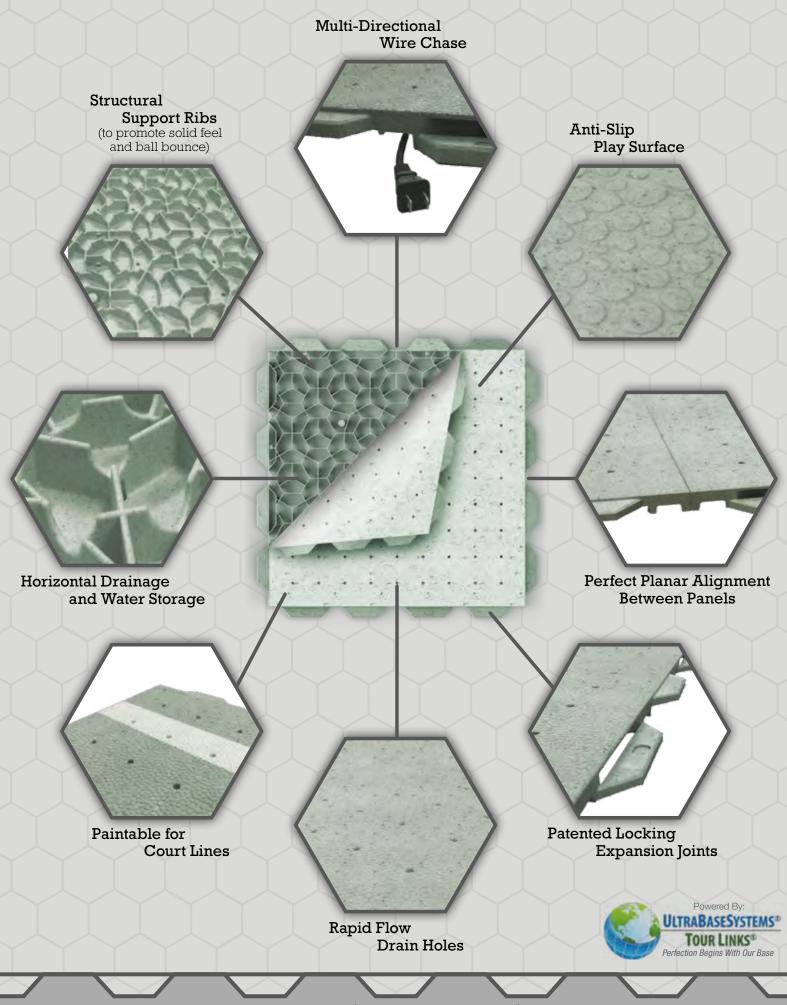

### Ultra Court Panel

Ultra Court Systems' revolutionary panel design provides both the structural base and the playing surface in an All-in-One solution.

- Structural superiority on virtually any surface
- Non-Slip Play Surface
- Rapid Surface Drainage
- Horizontal Drainage and Water Storage
- Perfect Planarity from Panel to Panel
- ADA Compliant
- Paintable
- Easy No-Tool Installation

### Patented Design Details

INTERLOCKING TEETH Maintain Perfect Ball Roll Panel to Panel

**BUMP RAIL PANEL** Keeps Ball in Play

FLOATING CUP Self Adjusts to Turf Movement

BUMP RAIL CLIP Hides Panel Seams

PANEL BOTTOM Sturdy Support Ribs Provide Solid Feel Under Foot