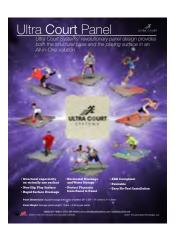

### Ultra Court Panel

Ultra Court Systems' revolutionary panel design provides both the structural base and the playing surface in an All-in-One solution.

- Structural superiority on virtually any surface
- Non-Slip Play Surface
- Rapid Surface Drainage
- Horizontal Drainage and Water Storage
- Perfect Planarity from Panel to Panel
- ADA Compliant
- Paintable
- Easy No-Tool Installation

Panel Dimensions: Square footage area once installed: 28" x 28" / 711.2mm x 711.2mm

Panel Weight: Average panel weight: 10 lbs. / 4.54 kg per panel

BASKETBALL • VOLLEYBALL FUTSAL • VOLLEYBALL • RUNNING DEK HOCKEY RUNNING TRACKS • FOUR SQUARE • VOLLEYBALL FUTSAL • DEK HOCKEY • PICKLEBALL • BASKETBALL . BUNNING TRACKS FOUR SQUA TENNIS • RUNNING TRACKS DEK HOCKEY • PICKLEBALL TENNIS • RUNNING TRACKS PICKLEBALL • BASKETBALL DEK HOCKEY • PICKLEBALL TENNIS • RUNNING TRACKS FOUR SQUARE • BASKETBALL TENNIS • RUNNING TRACKS PICKLEBALL • TENNI