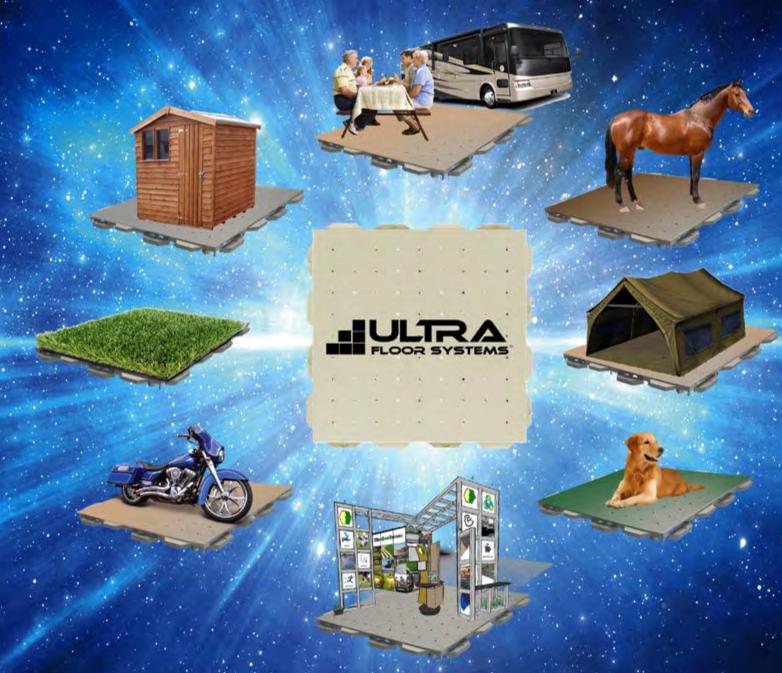

## Ultra Floor Panel

Ultra Floor Systems provides all the strength and versatility you demand in a floor system whenever you need it. From dog kennels to dance floors, trade shows to shed floors, Ultra Floor Systems delivers!

- No-Tool Installation
- ADA Compliant
- Non-Skid Surface
- Drains Rapidly
- Vehicular Rated
- Under Panel Wire Channel
- Structural superiority on virtually any surface

Panel Dimensions: Square footage area once installed: 28" x 28" / 711.2mm x 711.2mm

## Use it for an Hour – Enjoy it for a Lifetime

Ultra Floor Systems provides all the strength and you need it. From dog kennels to dance floors, trade

- No-Tool Installation
- ADA Compliant
- Non-Skid Surface
- Vehicular Rated
- Under Panel Wire Channel
- Drains Rapidly