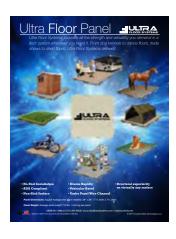

## Ultra Floor Panel

Ultra Floor Systems provides all the strength and versatility you demand in a floor system whenever you need it. From dog kennels to dance floors, trade shows to shed floors, Ultra Floor Systems delivers!

- No-Tool Installation
- ADA Compliant
- Non-Skid Surface
- Drains Rapidly
- Vehicular Rated
- Under Panel Wire Channel
- Structural superiority on virtually any surface

Panel Dimensions: Square footage area once installed: 28" x 28" / 711.2mm x 711.2mm

Panel Weight: Average panel weight: 10 lbs. / 4.54 kg per panel

1(866) 921-7888 or (727) 391-9009 | www.UltraBaseSystems.com | www.tourlinks.net